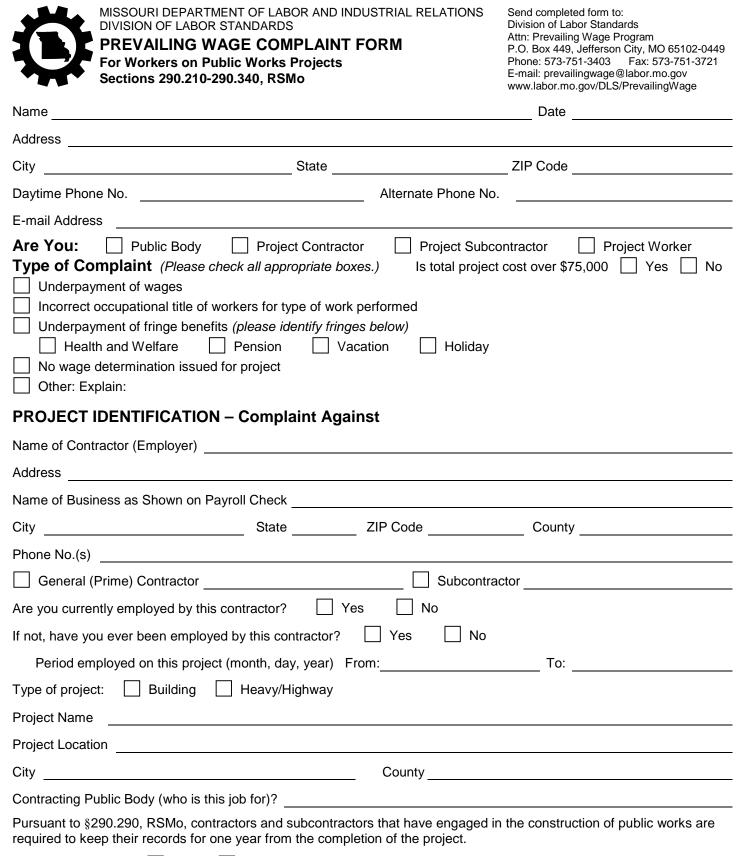

Is project completed? Yes No If Yes, when?

## Supporting Documentation (Please attach the following documents.)

- Check stubs/copies of payroll checks
- Photos/pictures of project/work performed
- Other information (any supporting documentation)

## SUMMARY OF COMPLAINT (Use additional sheets, if necessary.)

## STATEMENT OF VERIFICATION

I, \_\_\_\_\_, do hereby affirm under penalties of perjury that the above-stated information is true and correct to the best of my knowledge, information, and belief.

COMPLAINANT SIGNATURE

**Supporting Documents:** Please return this form to the Division of Labor Standards with any documentation in support of the complaint. This includes, but is not limited to the following: name; check stubs; worksite photographs; copies of payroll checks; payroll